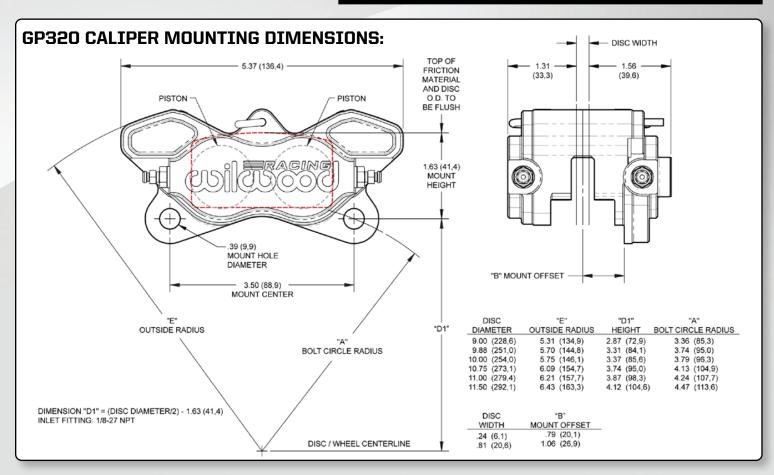

## GP320 CALIPER

Wilwood's **GP320** billet four piston race caliper is a compact, high-efficiency performer. Weighing just 1.70 pounds, the **GP320** was purpose-built to fit a wide range of race applications, including, Sprint cars, Midgets, Mini sprint, Flat Track motorcycles, and small formula-type sports cars. The **GP320** offers four bleed screws to accommodate any mount location and two options for rotor width .24" or .81" thick with overall diameters between 9.00" to 11.00" or 9.00" to 11.50", respectively.