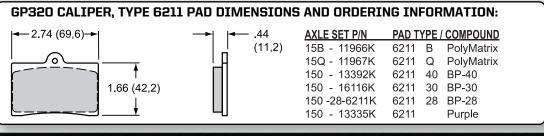

A wide variety of pad compounds are available to suit your application.

| ORDERING INFO: PH: 805.388.1188 • FAX: 805.388.4938 |           |           |            |           |
|-----------------------------------------------------|-----------|-----------|------------|-----------|
| PART NUMBER                                         | BORE SIZE |           | DISC WIDTH |           |
| <u>120-15752</u>                                    | 1.25"     | (31,8 mm) | .24"       | (6,1 mm)  |
| <u>120-15753</u>                                    | 1.25"     | (31,8 mm) | .81"       | (20,6 mm) |